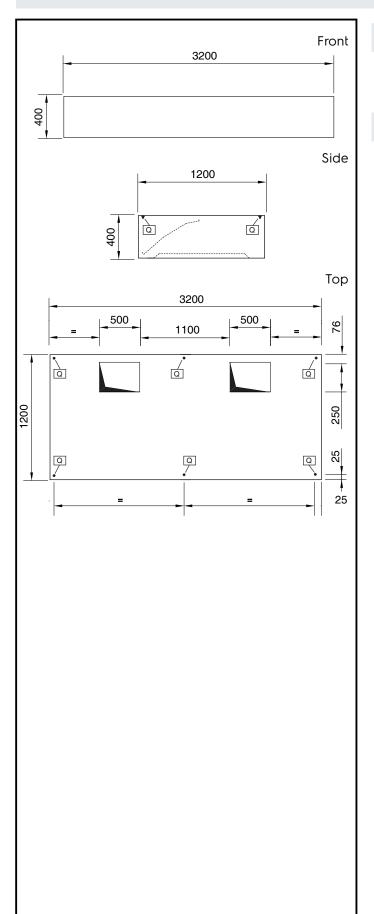

## **Key Information:**

External dimensions, Width: 3200 mm
External dimensions, Depth: 1200 mm
External dimensions, Height: 400 mm
Net weight: 81 kg